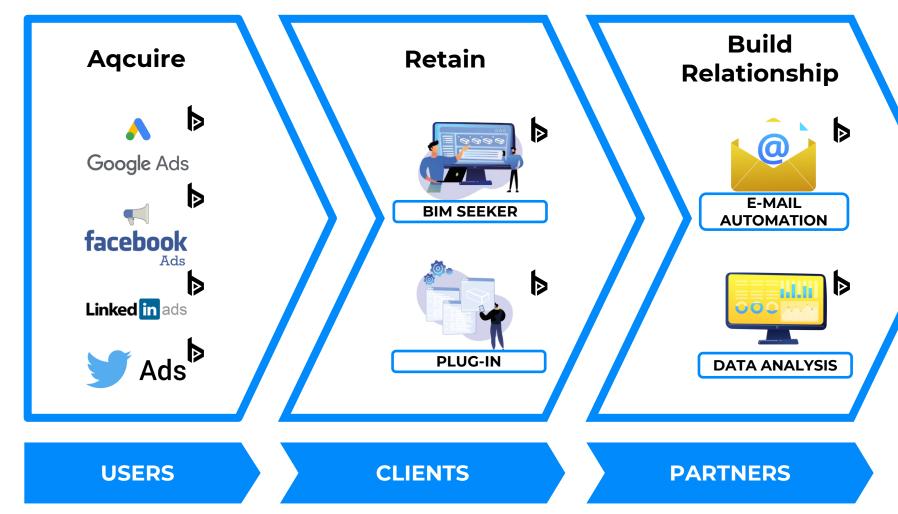

**Promote your BIM Providing supportive** Models, BIM SEEKER plug-in to REVIT and and Plug-in across **ARCHICAD** to even the designers using quicker access to variety of your company's communication products. tactics and channels. Acquiring Support designers designers and to select product convincing them of your offer to use your from the project products in their projects. Provide designers with possibility Use of your to access product in project your products in specification. the construction projects. Get your product Lack of having to be ordered and BIM Models used in of your products. construction.

Use Plug-in and BIM SEEKER to gather data about the use of your products in particular projects.

Monitor orders of your products with support of Plug-in and BIM SEEKER

**Automation of marketing processes** 